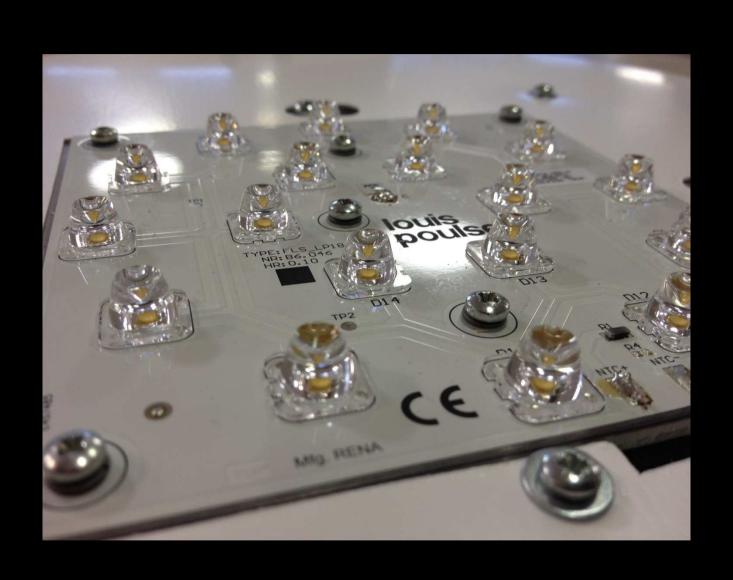

#### LED

3000K: Luxeon LXH8-PW30 4000K: Luxeon LXW8-PW40

System power: 37W

Lumen output: 3000K, 2080lm Lumen output: 4000K, 2288lm

Efficiency: 56-60 lm/w CRI>80, 3 SDCM

Dimming: 1-10V, DALI

LED (L70) h: 50000