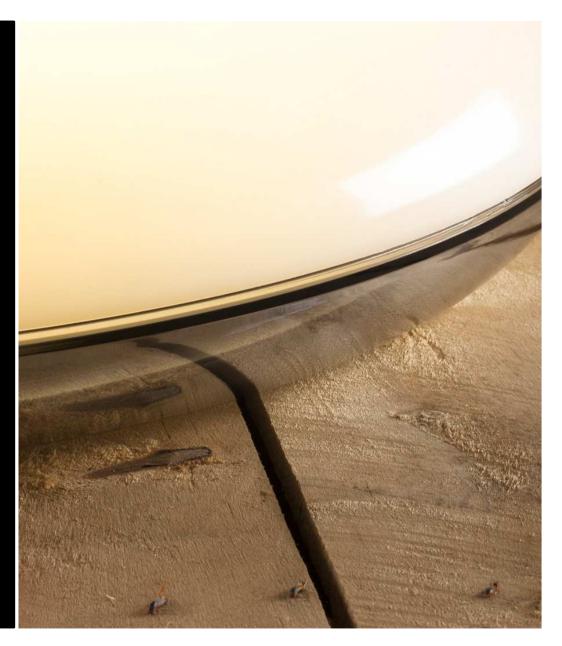

#### Lighting concept

Silverback has a diffuse round symmetrical light distribution. The opal curved diffuser provides a soft and comfortable spatial lighting. The semi-transparent metalized rear helf of Silverback lets light through creating a decorative halo around the product