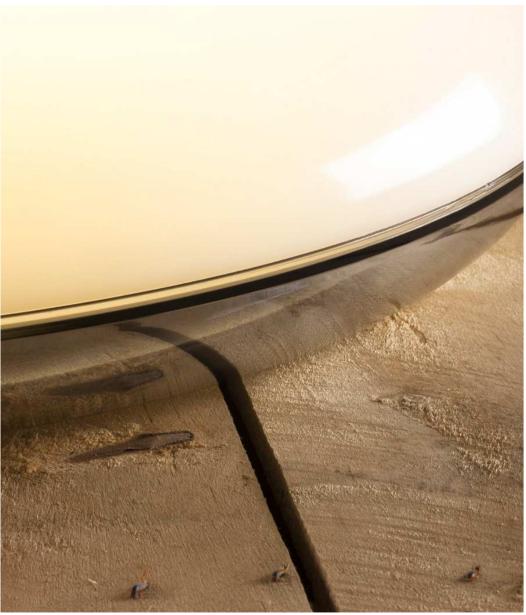

#### Lighting concept

Silverback has a diffuse round symmetrical light distribution. The opal curved diffuser provides a soft and comfortable spatial lighting. The semi-transparent metalized rear helf of Silverback lets light through creating a decorative halo around the product