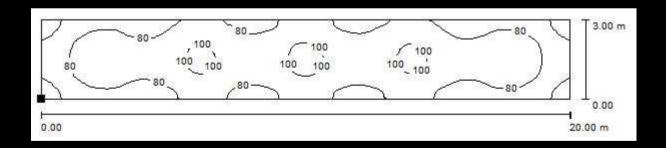

8-PW30 4000K: Luxeon LXW8-PW40

System power: 37W

Lumen output: 3000K, 2080lm Lumen output: 4000K, 2288lm

Efficiency: 56-60 lm/w CRI>80, 3 SDCM

Dimming: 1-10V, DALI

LED (L70) h: 50000

Driver h: 50000



# LIGHT SOURCE

Light source: LED

| Item number | Description                     |
|-------------|---------------------------------|
| 5743168806  | SILVERBACK CEIL/WALL 3K LED-D   |
| 5743168819  | SILVERBACK CEIL/WALL 3K LED-DA  |
| 5743168822  | SILVERBACK CEIL/WALL 4K LED-D   |
| 5743168835  | SILVERBACK CEIL/WALL 4K LED-DA  |
|             |                                 |
|             |                                 |
| 5743168712  | SILVERBACK CEIL/WALL SHADE PMMA |

#### LIGHT SOURCE

### Wall mounted, spacing 4m, height 1,7m



# Ceiling mounted, spacing 4m, height 3m



# APPLICATIONS



# APPLICATIONS





- Morphing into the architecture
- Modern interpretation of a classic product
- Sculptural object with a high technical performance
- Easy to install and maintain



# <u>LAUNCH</u>

Product launch: February 2013