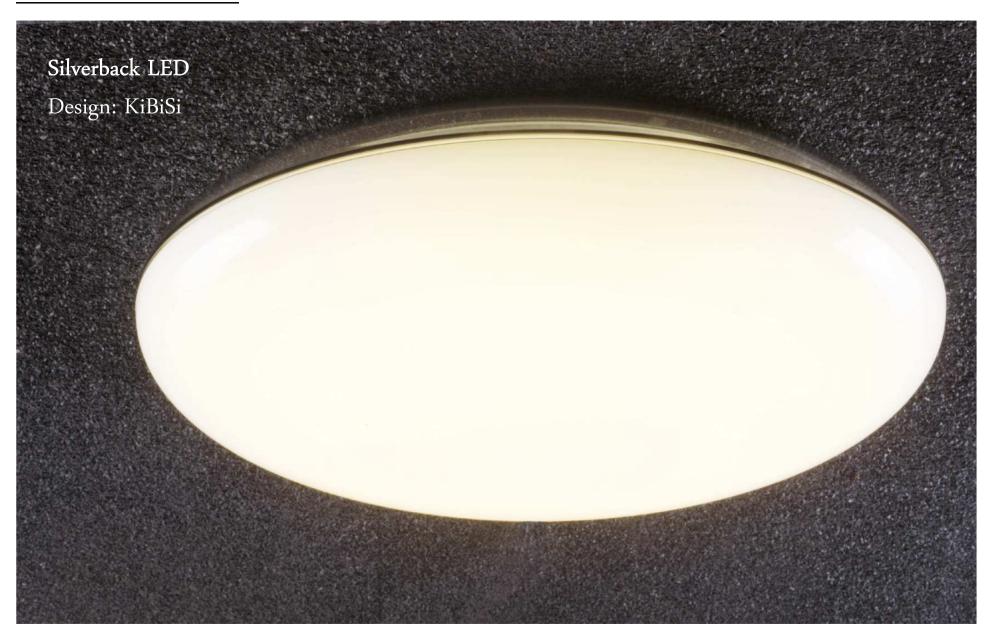

# Silverback

Connecting architecture and light

#### Lighting concept

Silverback has a diffuse round symmetrical light distribution. The opal curved diffuser provides a soft and comfortable spatial lighting. The semi-transparent metalized rear helf of Silverback lets light through creating a decorative halo around the product