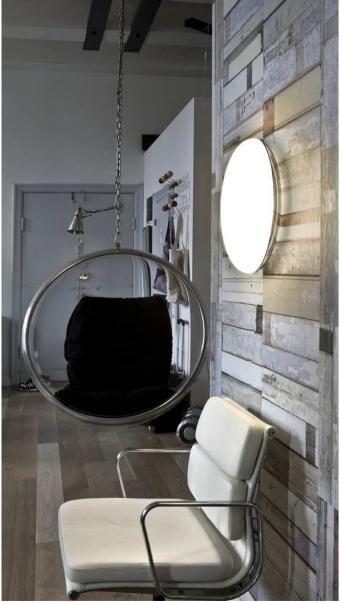

# Silverback

Connecting architecture and light

#### Lighting concept

Silverback has a diffuse round symmetrical light distribution. The opal curved diffuser provides a soft and comfortable spatial lighting. The semi-transparent metalized rear helf of Silverback lets light through creating a decorative halo around the product

# APPLICATIONS

- Morphing into the architecture
- Modern interpretation of a classic product
- Sculptural object with a high technical performance
- Easy to install and maintain