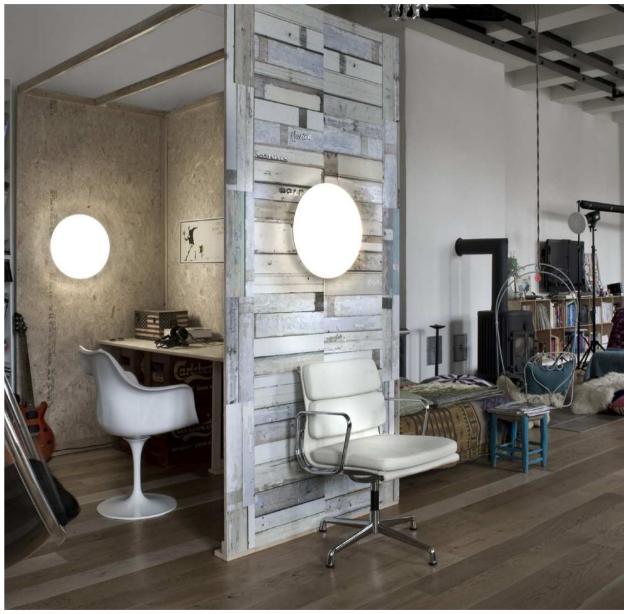

# Silverback

Connecting architecture and light

#### Lighting concept

Silverback has a diffuse round symmetrical light distribution. The opal curved diffuser provides a soft and comfortable spatial lighting. The semi-transparent metalized rear helf of Silverback lets light through creating a decorative halo around the product

# APPLICATIONS

- Morphing into the architecture
- Modern interpretation of a classic product
- Sculptural object with a high technical performance
- Easy to install and maintain