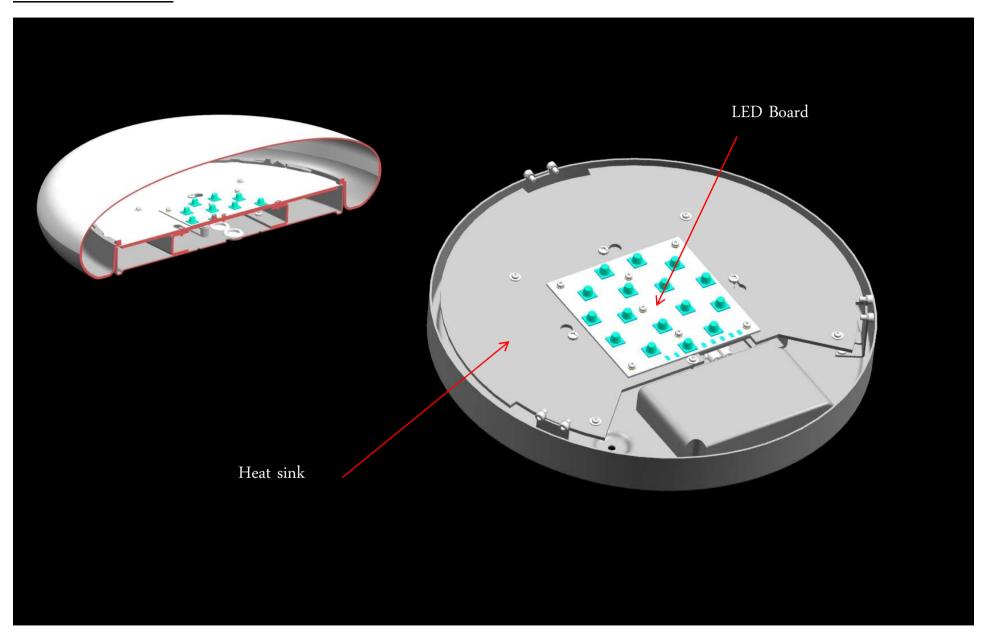

#### PRODUCT

- White opal and alu-metallised. Materials: rear housing: diestamped steel sheet, powder coated, white. Diffuser: opalescent PMMA and semi-metallised PC
- Mounting: Terminal blocks: 1x5x2,5mm2. Cable entry: 2 rear entry for Ø19mm
- Looping: approved up to a maximum of 5x1,5mm2
- Weight: 2,7 kg
- Ingress protection: IP20
- Isolation class: I

#### LED

3000K: Luxeon LXH8-PW30 4000K: Luxeon LXW8-PW40

System power: 37W

Lumen output: 3000K, 2080lm Lumen output: 4000K, 2288lm

Efficiency: 56-60 lm/w CRI>80, 3 SDCM

Dimming: 1-10V, DALI

LED (L70) h: 50000