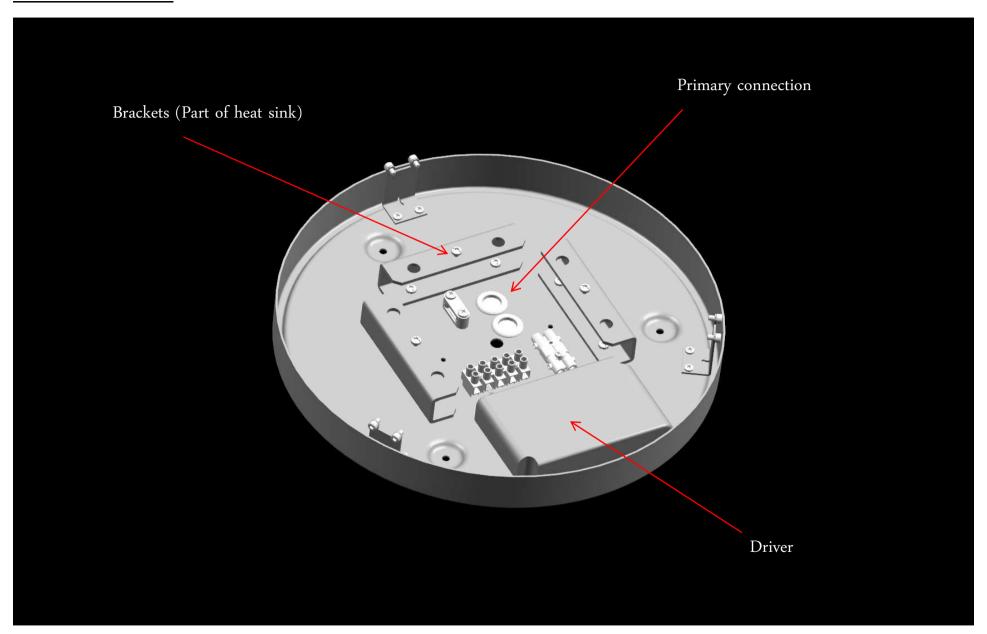

#### PRODUCT

- White opal and alu-metallised. Materials: rear housing: diestamped steel sheet, powder coated, white. Diffuser: opalescent PMMA and semi-metallised PC
- Mounting: Terminal blocks: 1x5x2,5mm2. Cable entry: 2 rear entry for Ø19mm
- Looping: approved up to a maximum of 5x1,5mm2
- Weight: 2,7 kg
- Ingress protection: IP20
- Isolation class: I

#### LED

3000K: Luxeon LXH8-PW30 4000K: Luxeon LXW8-PW40

System power: 37W

Lumen output: 3000K, 2080lm Lumen output: 4000K, 2288lm

Efficiency: 56-60 lm/w CRI>80, 3 SDCM

Dimming: 1-10V, DALI

LED (L70) h: 50000

Driver h: 50000