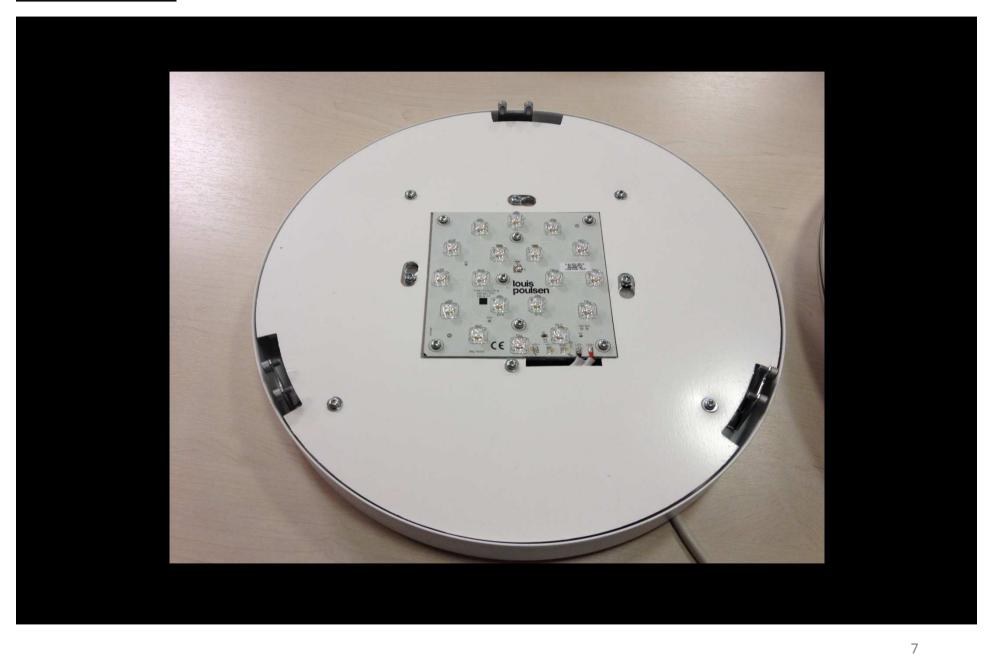

#### PRODUCT

- White opal and alu-metallised. Materials: rear housing: diestamped steel sheet, powder coated, white. Diffuser: opalescent PMMA and semi-metallised PC
- Mounting: Terminal blocks: 1x5x2,5mm2. Cable entry: 2 rear entry for Ø19mm
- Looping: approved up to a maximum of 5x1,5mm2
- Weight: 2,7 kg
- Ingress protection: IP20
- Isolation class: I

#### LED

3000K: Luxeon LXH8-PW30 4000K: Luxeon LXW8-PW40

System power: 37W

Lumen output: 3000K, 2080lm Lumen output: 4000K, 2288lm

Efficiency: 56-60 lm/w CRI>80, 3 SDCM

Dimming: 1-10V, DALI

LED (L70) h: 50000