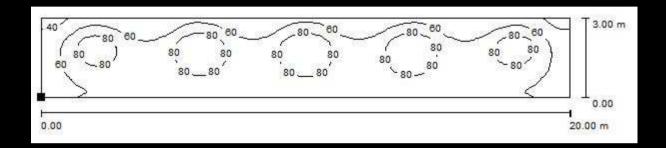

### PRODUCT

#### LED

3000K: Luxeon LXH8-PW30 4000K: Luxeon LXW8-PW40

System power: 37W

Lumen output: 3000K, 2080lm Lumen output: 4000K, 2288lm

Efficiency: 56-60 lm/w CRI>80, 3 SDCM

Dimming: 1-10V, DALI

LED (L70) h: 50000

Driver h: 50000



# LIGHT SOURCE

Light source: LED

| Item number | Description                     |
|-------------|---------------------------------|
| 5743168806  | SILVERBACK CEIL/WALL 3K LED-D   |
| 5743168819  | SILVERBACK CEIL/WALL 3K LED-DA  |
| 5743168822  | SILVERBACK CEIL/WALL 4K LED-D   |
| 5743168835  | SILVERBACK CEIL/WALL 4K LED-DA  |
|             |                                 |
|             |                                 |
| 5743168712  | SILVERBACK CEIL/WALL SHADE PMMA |

#### LIGHT SOURCE

### Wall mounted, spacing 4m, height 1,7m



# Ceiling mounted, spacing 4m, height 3m



# APPLICATIONS



# APPLICATIONS





- Morphing into the architecture
- Modern interpretation of a classic product
- Sculptural object with a high technical performance
- Easy to install and maintain



# <u>LAUNCH</u>

Product launch: February 2013