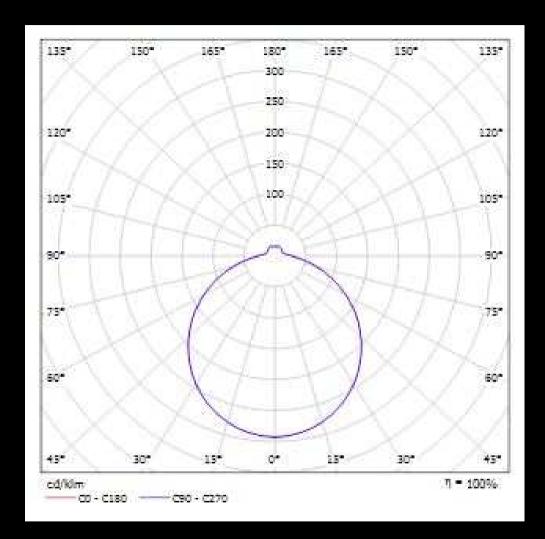

#### Lighting concept

Silverback has a diffuse round symmetrical light distribution. The opal curved diffuser provides a soft and comfortable spatial lighting. The semi-transparent metalized rear helf of Silverback lets light through creating a decorative halo around the product