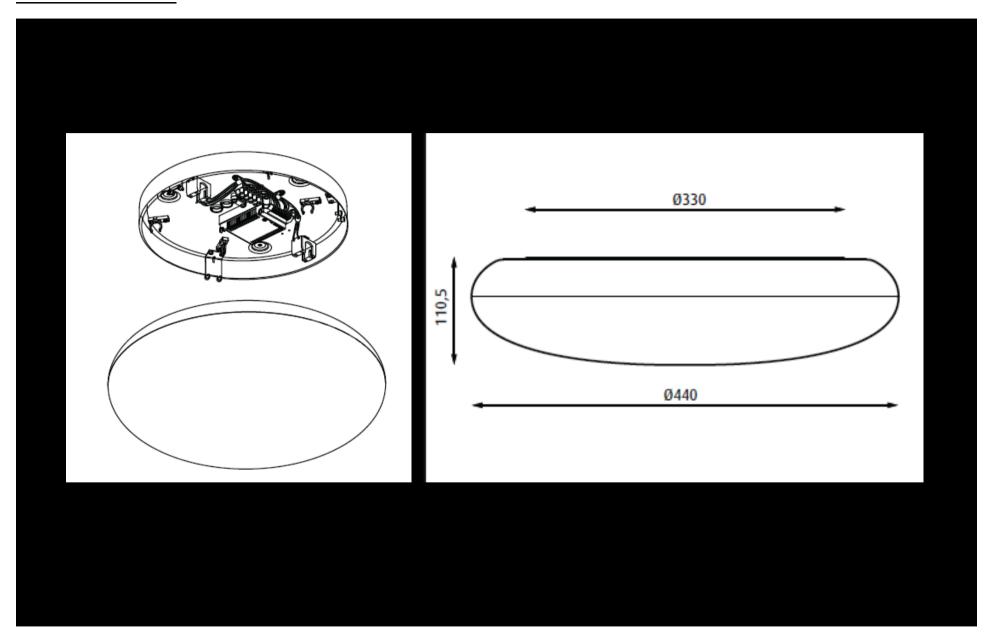

#### PRODUCT

- White opal and alu-metallised. Materials: rear housing: diestamped steel sheet, powder coated, white. Diffuser: opalescent PMMA and semi-metallised PC
- Mounting: Terminal blocks: 1x5x2,5mm2. Cable entry: 2 rear entry for Ø19mm
- Looping: approved up to a maximum of 5x1,5mm2
- Weight: 2,7 kg
- Ingress protection: IP20
- Isolation class: I