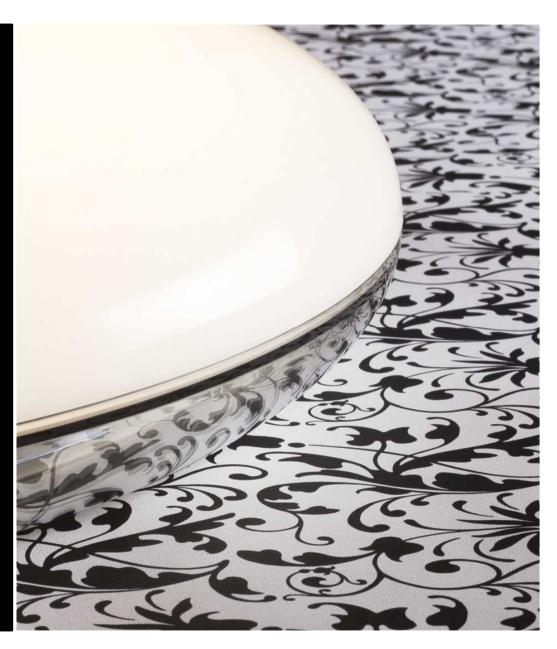

#### Lighting concept

Silverback has a diffuse round symmetrical light distribution. The opal curved diffuser provides a soft and comfortable spatial lighting. The semi-transparent metalized rear helf of Silverback lets light through creating a decorative halo around the product