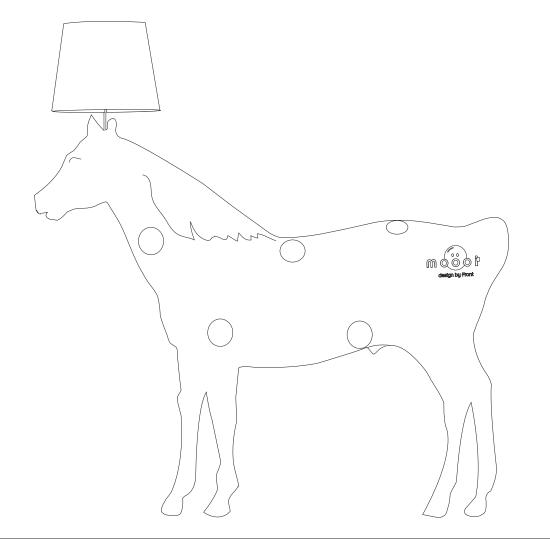

0 W MAX type A
Cable length 4M (black)
US 2-pin plug

### **Packaging**

Shade Horse

 H
 55 cm | 21.7"
 H
 210 cm | 82.7"

 W
 38 cm | 15"
 W
 90 cm | 35.4"

 D
 38 cm | 15"
 D
 230 cm | 90.6"

Colli 1/2 Colli 2/2

Product weight:

I,3 KG | 2,9 lb

With packaging:

2 KG | 4,4 lb

Product weight:

65 KG | 143,3 lb

With packaging:

100 KG | 220,5 lb

## **Cleaning Instructions**

To clean the Horse Lamp you should first dust with a dry micro-fibre cloth, feather duster or similar. A damp cloth can also be used to remove dirt and grease. Always read the label of any cleaning products you wish to use on or near any item from the Moooi collection. For further advice on how to clean this product, please contact your nearest Moooi dealer.



**Main dimensions** 

230cm | 90.6"



50cm | 19.7"



240cm | 94.5"

55cm | 19.7"