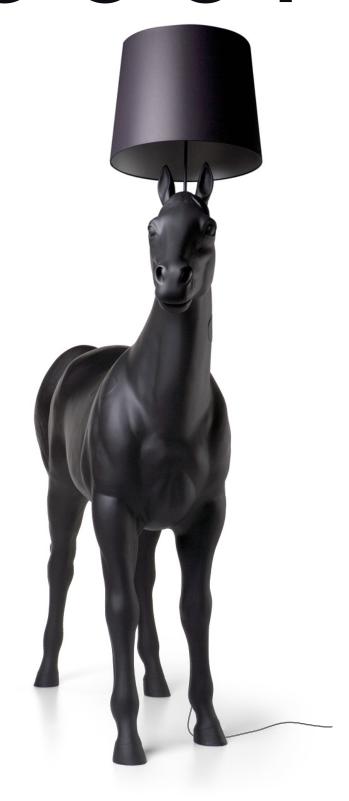

# Horse lamp

Who wouldn't want a horse to lighten up your home and a pig to serve your guests? Furniture to fall in love with at first sight or hate forever.

DesignerFrontYear of design2006

Material PVC viscose laminate shade, a metal frame structure and polyester Horse